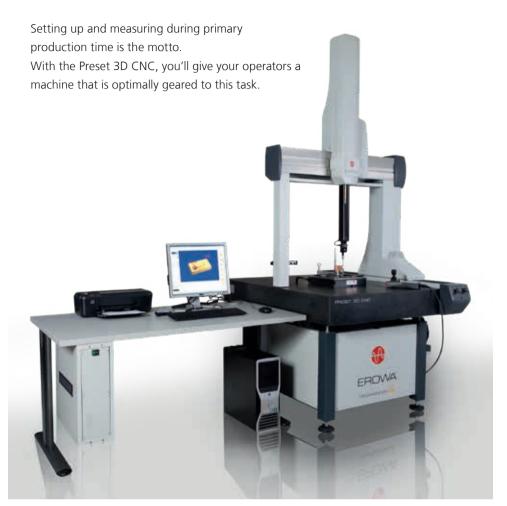

# PreSet 3D CNC

Presetting, series measurements

# You'll gain 600 more productive hours annually

Setup and preparation in parallel with primary production time is becoming increasingly important.

Throughput times of products need to be continuously reduced. Only systems that are utilized to full capacity increase the productivity of the company.

# Automated series measurements

Machine tools need to be relieved of unproductive tasks as much as possible. Presetting and measuring workpieces and electrodes are tasks that can be done more efficiently on a measuring station.