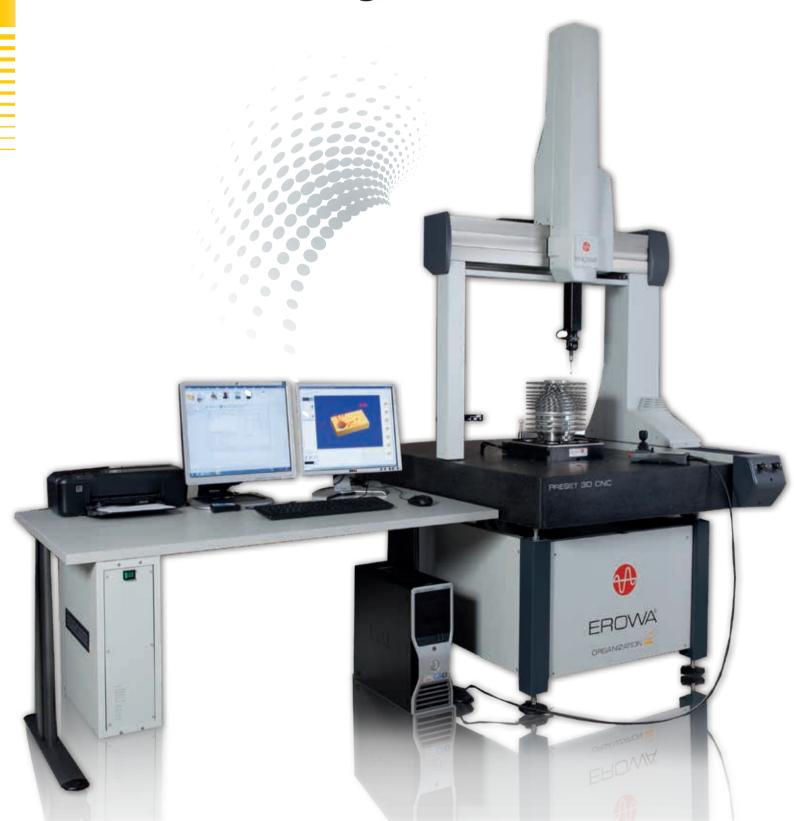

# PreSet 3D CNC

Presetting, series measurements

# **EROWA PreSet 3D CNC**

- Measuring station (worktop with hole pattern for all EROWA tooling systems)
- Pneumatic control system
- PC and color printer (optional)
- Software for presetting
- Renishaw probe (optional)
- Calibration sphere

For more information, please contact your EROWA dealer.

| TECHNICAL DETAILS                                                |                       |
|------------------------------------------------------------------|-----------------------|
| X-axis travel*                                                   | 650 mm                |
| Y-axis travel*                                                   | 700 mm                |
| Z-axis travel*                                                   | 500 mm                |
| Maximum distance between table and probe holder (without probe)  | 688 mm                |
| Maximum distance between the columns at table height             | 819 mm                |
| Usable area of the granite slab<br>(with EROWA hole pattern)     | 819 x 1330 mm         |
| Resolution                                                       | 0.0005 mm             |
| Measurement uncertainty in the volume (according to ISO 10360/2) | 2.5 μm + L/300        |
| Machine dimensions                                               |                       |
| Dimensions LxWxH                                                 | 1380 x 1160 x 2429 mm |
| Maximum loadable workpiece weight                                | 650 kg                |
| Machine weight (no load)                                         | 775 kg                |