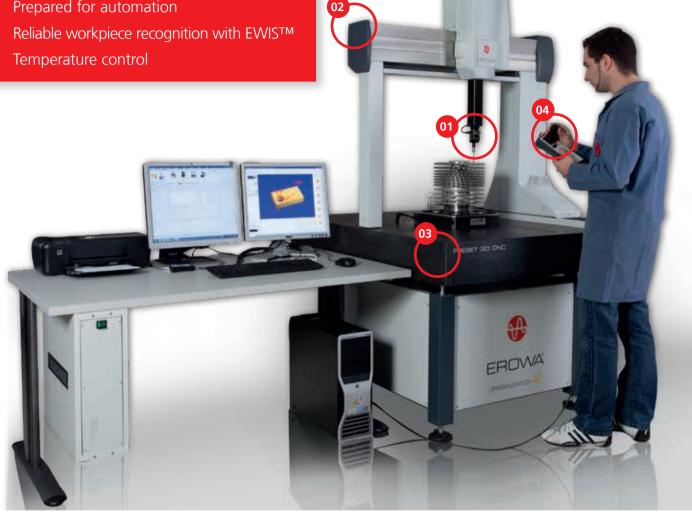

# 01 | Rails

High-precision Renishaw rails with optical probes ensure excellent results. Renishaw probe systems For top quality and unmatched flexibility.

# 02 | Machine structure

Special aluminum casting for best dimensional and temperature stability.

# 03 | Natural granite

The high-precision worktop made of black granite forms the base of all EROWA tooling systems that can be set up. The mounting holes are prepared.

# 04 | Joystick control

Optimal operation for accurate measurements. One control lever for all axes.