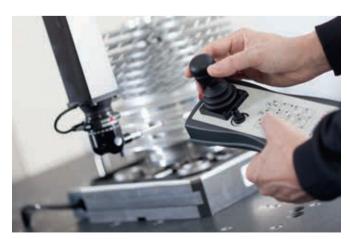

# 04 | Joystick control

Optimal operation for accurate measurements. One control lever for all axes.

CNC machines save you 10 minutes of alignment time per electrode.

EROWA

Easy, intuitive operation thanks to optimal joystick control.