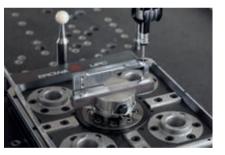

# 01 | Rails

High-precision Renishaw rails with optical probes ensure excellent results. Renishaw probe systems For top quality and unmatched flexibility.

# 02 | Machine structure

Special aluminum casting for best dimensional and temperature stability.

# 03 | Natural granite

The high-precision worktop made of black granite forms the base of all EROWA tooling systems that can be set up. The mounting holes are prepared.

# 04 | Joystick control

Optimal operation for accurate measurements. One control lever for all axes.