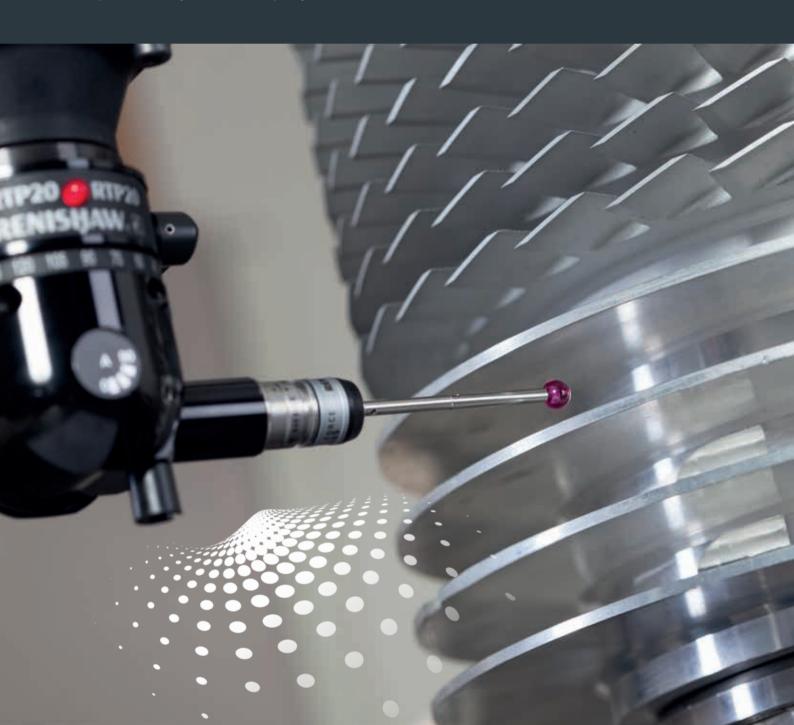

# 01 | Rails

High-precision Renishaw rails with optical probes ensure excellent results. Renishaw probe systems For top quality and unmatched flexibility.

# Automated series measurements

Machine tools need to be relieved of unproductive tasks as much as possible. Presetting and measuring workpieces and electrodes are tasks that can be done more efficiently on a measuring station.