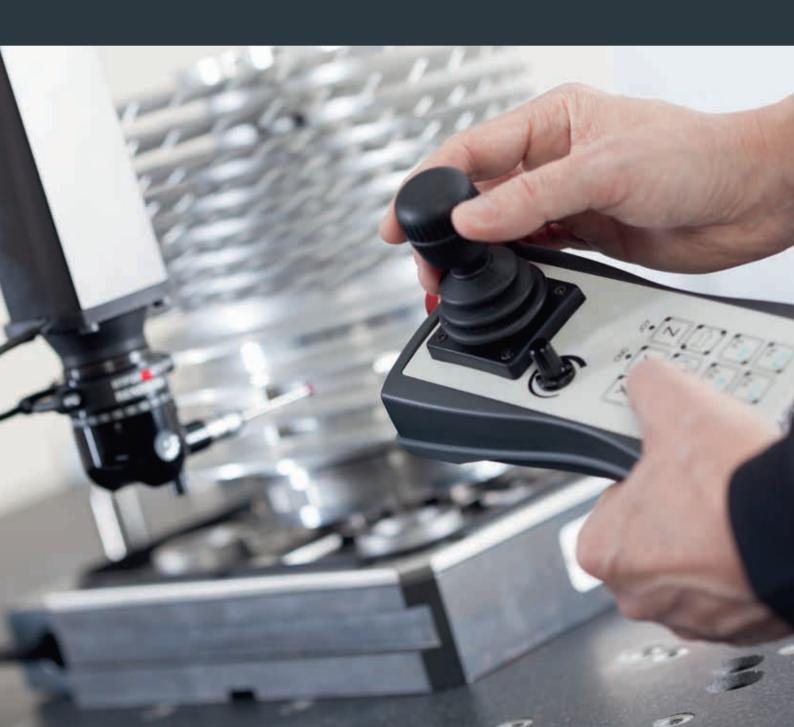

CNC machines save you 10 minutes of alignment time per electrode.

EROWA

Easy, intuitive operation thanks to optimal joystick control.

# 04 | Joystick control

Optimal operation for accurate measurements. One control lever for all axes.