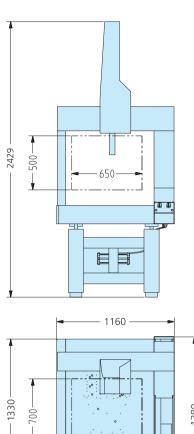

For more information, please contact your EROWA dealer.

| TECHNICAL DETAILS                                                |                       |
|------------------------------------------------------------------|-----------------------|
| X-axis travel*                                                   | 650 mm                |
| Y-axis travel*                                                   | 700 mm                |
| Z-axis travel*                                                   | 500 mm                |
| Maximum distance between table and probe holder (without probe)  | 688 mm                |
| Maximum distance between the columns at table height             | 819 mm                |
| Usable area of the granite slab<br>(with EROWA hole pattern)     | 819 x 1330 mm         |
| Resolution                                                       | 0.0005 mm             |
| Measurement uncertainty in the volume (according to ISO 10360/2) | 2.5 μm + L/300        |
| Machine dimensions                                               |                       |
| Dimensions LxWxH                                                 | 1380 x 1160 x 2429 mm |
| Maximum loadable workpiece weight                                | 650 kg                |
| Machine weight (no load)                                         | 775 kg                |