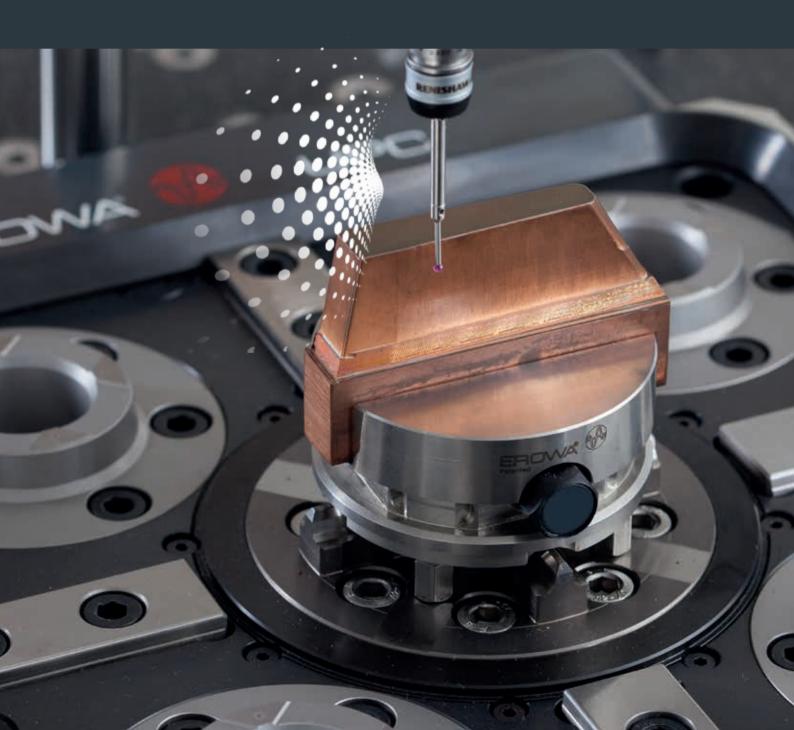

# 01 | Rails

High-precision Renishaw rails with optical probes ensure excellent results. Renishaw probe systems For top quality and unmatched flexibility.

# Automated series measurements

Machine tools need to be relieved of unproductive tasks as much as possible. Presetting and measuring workpieces and electrodes are tasks that can be done more efficiently on a measuring station.