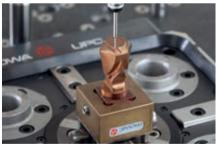

CNC machines save you 10 minutes of alignment time per electrode.

EROWA

Easy, intuitive operation thanks to optimal joystick control.

# Automated series measurements

Machine tools need to be relieved of unproductive tasks as much as possible. Presetting and measuring workpieces and electrodes are tasks that can be done more efficiently on a measuring station.