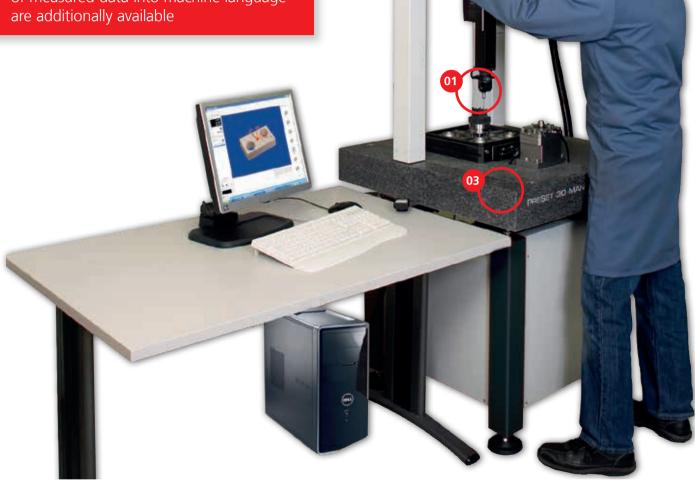

# Easy and fast presetting

The setup cell is provided with an extremely user-friendly software. Macros are selected visually. The graphical user interface helps the operator carry out the measuring cycles correctly.

## THE FACTS

- Over 100 animated PreSet programs
- Integrated hole pattern for mounting of EROWA chucks
- Reliable workpiece recognition with EWIS™
- Many post processors for the conversion of measured data into machine language are additionally available

## Software

PreSoft – This graphical tool turns every operator into a setup specialist.