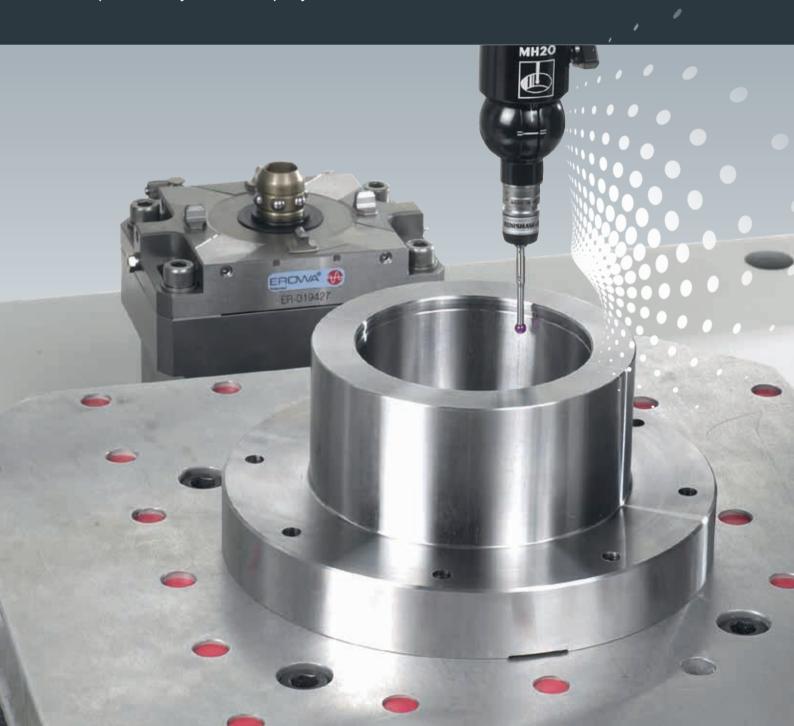

## 01 | Rails

High-precision Renishaw rails with optical probes ensure excellent results.

## Renishaw probe systems

For top quality and unmatched flexibility.

## 02 | Machine structure

Special aluminum casting for best dimensional and temperature stability.

## 03 | Natural granite

The high-precision worktop made of black granite forms the base of all EROWA tooling systems that can be set up. The mounting holes are prepared.