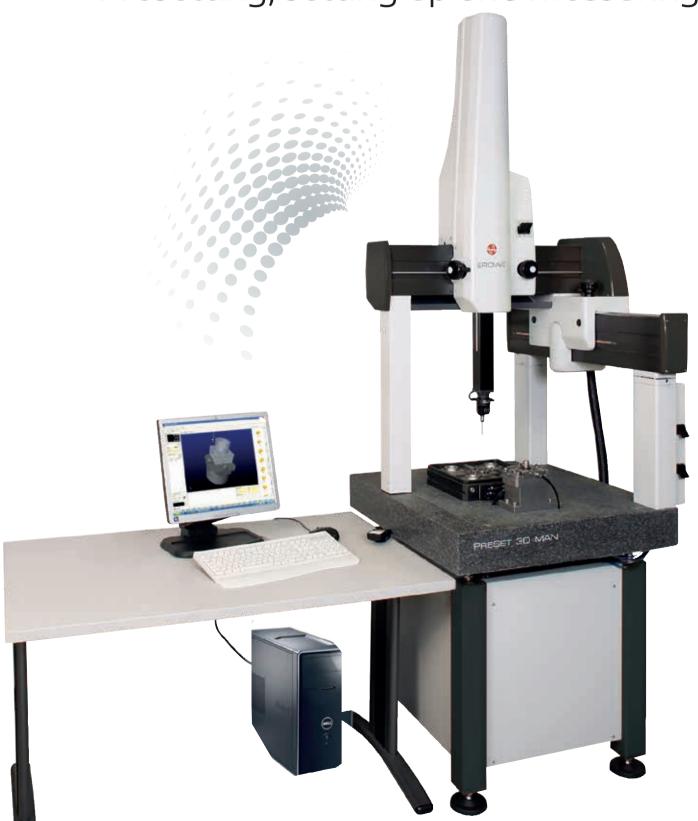

## PreSet 3D MAN

Presetting, setting up and measuring

## **EROWA PreSet 3D MAN**

- Measuring station (worktop with hole pattern for all EROWA tooling systems)
- Pneumatic control system
- PC and color printer (optional)
- Software for presetting
- Renishaw probe (optional)
- Calibration sphere