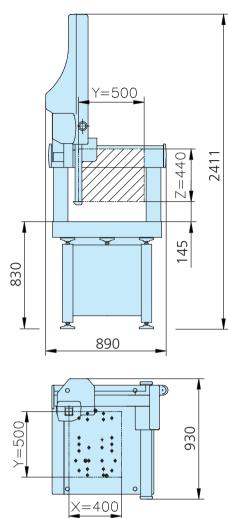

For more information, please contact your EROWA dealer.

| TECHNICAL DETAILS                                                |                     |
|------------------------------------------------------------------|---------------------|
| X-axis travel                                                    | 400 mm              |
| Y-axis travel                                                    | 500 mm              |
| Z-axis travel                                                    | 440 mm              |
| Maximum distance between table and probe holder (without probe)  | 585 mm              |
| Maximum distance between the columns at table height             | 590 mm              |
| Usable area of the granite slab<br>(with EROWA hole pattern)     | 590 x 830 mm        |
| Resolution                                                       | 0.0005 mm           |
| Measurement uncertainty in the volume (according to ISO 10360/2) | 2.5 μm + L/333      |
| Machine dimensions                                               |                     |
| Dimensions LxWxH                                                 | 930 x 890 x 2411 mm |
| Maximum loadable workpiece weight                                | 300 kg              |
| Machine weight (no load)                                         | 300 kg              |