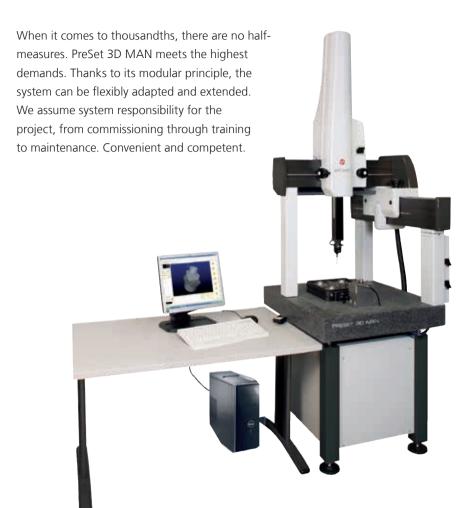

## PreSet 3D MAN

Presetting, setting up and measuring

## **EROWA PreSet 3D MAN**

- Measuring station (worktop with hole pattern for all EROWA tooling systems)
- Pneumatic control system
- PC and color printer (optional)
- Software for presetting
- Renishaw probe (optional)
- Calibration sphere