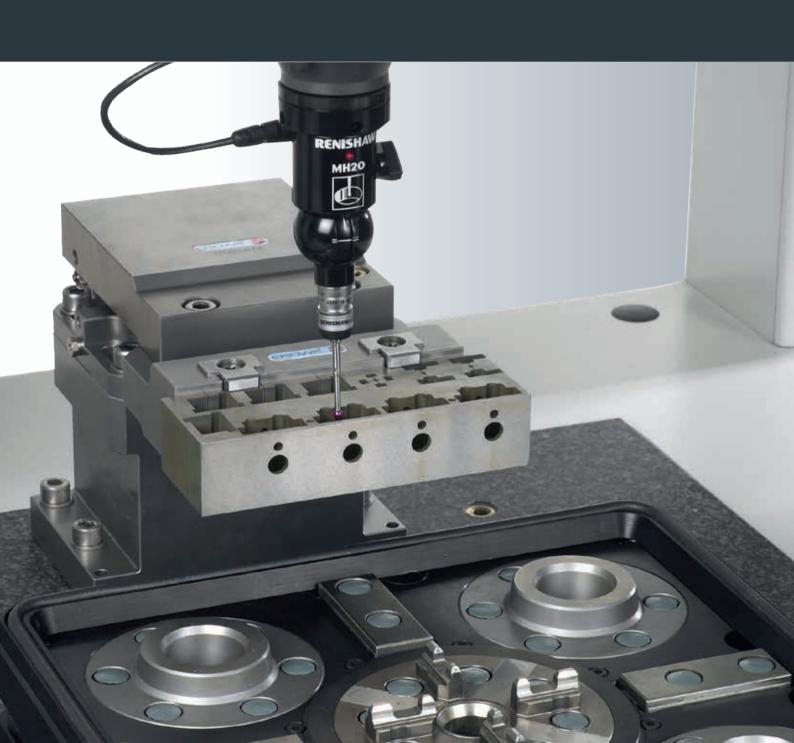

## Basic equipment can be combined

The measuring machines are equipped with EROWA clamping systems as needed. Some of these clamping systems can be set up as combinations on the same table.

## **EROWA PreSet 3D MAN**

- Measuring station (worktop with hole pattern for all EROWA tooling systems)
- Pneumatic control system
- PC and color printer (optional)
- Software for presetting
- Renishaw probe (optional)
- Calibration sphere