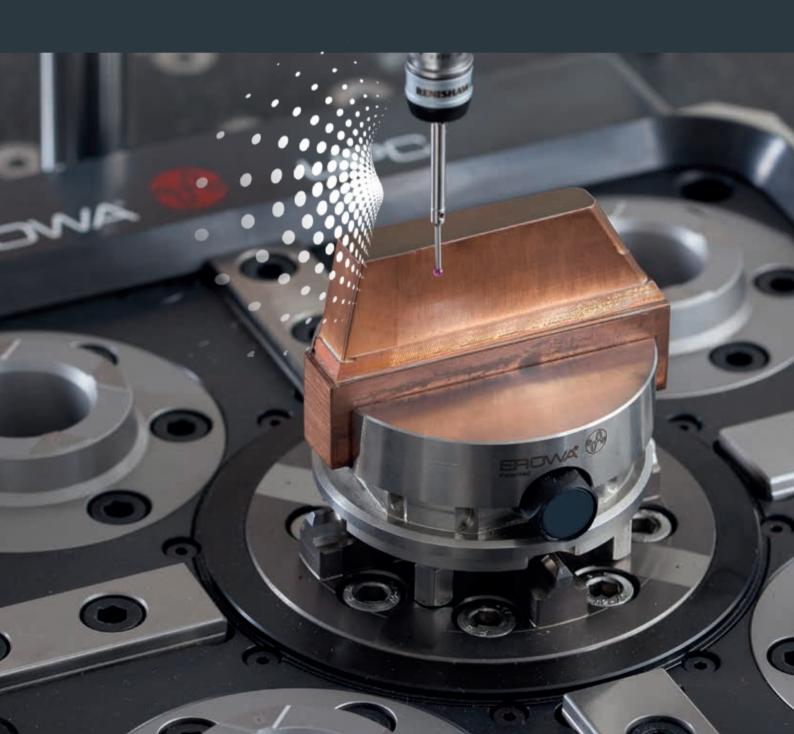

## 01 | Rails

High-precision Renishaw rails with optical probes ensure excellent results.

## Renishaw probe systems

For top quality and unmatched flexibility.

## 02 | Machine structure

Special aluminum casting for best dimensional and temperature stability.

## 03 | Natural granite

The high-precision worktop made of black granite forms the base of all EROWA tooling systems that can be set up. The mounting holes are prepared.